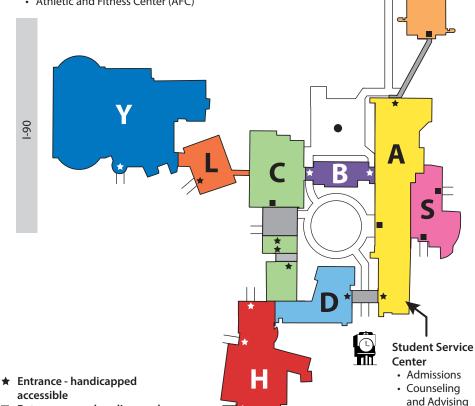

# **Lakeland Community College Campus Map**

- A-Building
  - Bookstore
  - **Campus Police**
  - **Campus Tours**
  - · Cardinal Community Credit Union
  - Cashier
  - Center for Learning Innovation (CLI)
  - · Ohio University Procurement Technical Assistance Center (PTAC) at Lakeland
  - Small Business Development Center
  - · Student Accommodation Center
  - · Student Service Center
    - Admissions
    - Counseling and Advising
    - Financial Aid
    - Registration
  - Tech Prep
  - · The Learning Center
    - Placement Testing
  - · Transfer Center

#### **B-Building**

- Academic Affairs
- · Arts and Sciences Division Office
- · Applied Studies Division Office

#### **C-Building**

- Auditorium C-1075
- Help Desk
- Human Resources
- LEAF
- Library
- Math Resource Room C-3075
- The Lakeland Foundation
- · Women's Center

#### **D-Building**

- · Dr. Wayne L. Rodehorst Performing Arts Center
- · Office of the Board of Trustees
- · Office of the President
- · The Gallery at Lakeland

# H-Building

- Auditorium H-116
- Auditorium H-134
- BUZZ Cafe
- · Dental Hygiene Clinic
- · Health Technologies Office
- Lakeland Health Clinic H-332

#### L-Building

- Campus Kids
- Men's Resource Center
- Teaching Learning Center (TLC)

#### **S-Building**

- · Breakers Dining Hall
- · Student Engagement and Leadership

# **Y-Building**

Athletic and Fitness Center (AFC)

- accessible
- **Entrance non-handicapped** accessible
- Handicapped only parking lot

Route 306

**Garfield Road** 

Find your way around campus at lakelandcc.edu/findit.