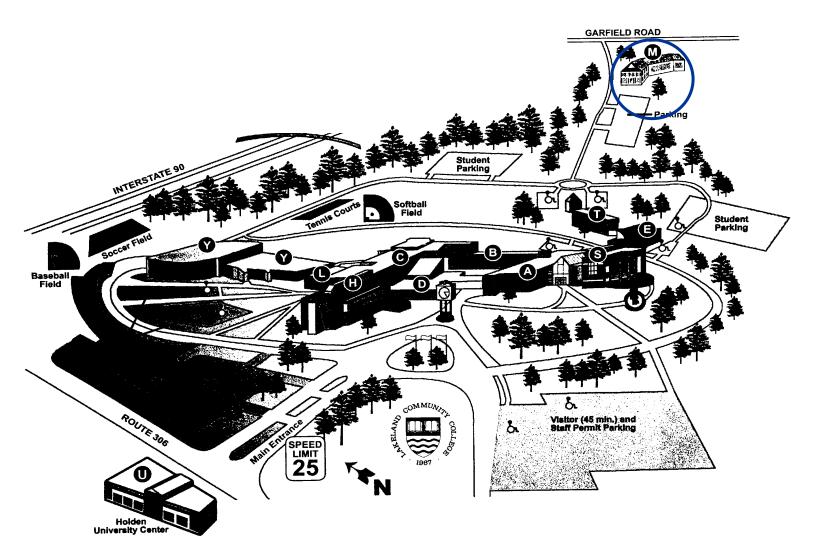

## Campus Map

- A A-BUILDING, Student Services
- B B-BUILDING
- **C** C-BUILDING, Library
- D D-BUILDING, Performing Arts Center
- E E-BUILDING, Engineering
- H H-BUILDING, Health Technologies
- L Learning Technologies

## M MOORELAND MANSION

- S Student Center, Breakers Dining Hall
- T T-BUILDING, Business
- U Holden University Center

## Y Athletic and Fitness Center

## **Directions to Mooreland**

*From East:* Take 90W and exit at 306. Turn left on 306. College will be on your left. Drive passed college and take left on Chillicothe. Take left on Garfield. Take left into campus entrance off of Garfield.

*From West:* Take 90W and exit at 306. Turn right on 306. College will be on your left. Drive passed college and take left on Chillicothe. Take left on Garfield. Take left on Clocktower Drive into campus entrance off of Garfield.

Mooreland lot is on left hand side passed the mansion.