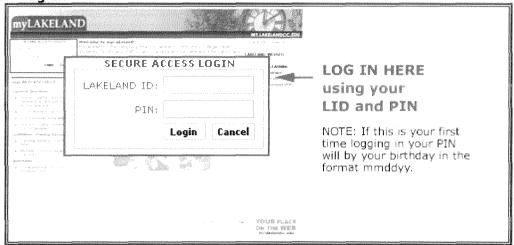

# **Step 1: Go to myLakeland Homepage.**

Access myLakeland from the Lakeland homepage (<u>www.lakelandcc.edu</u>) or directly at my.lakelandcc.edu

Step 2: Log In

Step 3: Click on Pay information from the myLakeland Services channel