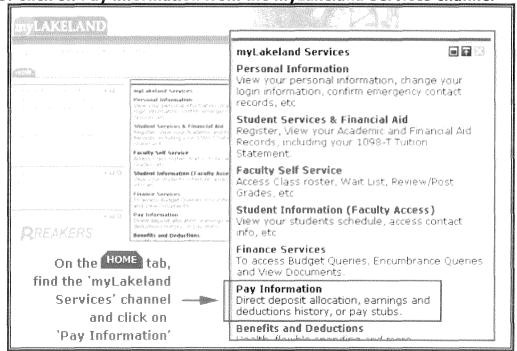

# **Step 1: Go to myLakeland Homepage.**

Access myLakeland from the Lakeland homepage (<u>www.lakelandcc.edu</u>) or directly at my.lakelandcc.edu

Step 2: Log In

Step 3: Click on Pay information from the myLakeland Services channel

Step 4: Click on Pay Stub

| Pay Information                                      |  |  |  |
|------------------------------------------------------|--|--|--|
| Direct Deposit Allocation                            |  |  |  |
| <u>Earnings History</u>                              |  |  |  |
| Payroll Dates - General Direct Deposit               |  |  |  |
| Payroll Dates - Part Time Teaching Faculty Pay - Sub |  |  |  |
| Deductions History                                   |  |  |  |
| Release: 7,3.2                                       |  |  |  |