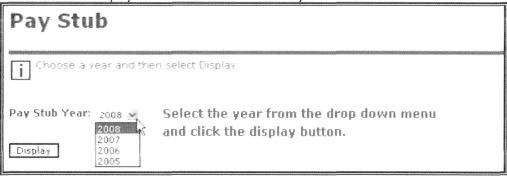

## Step 5: Choose year and click display.

You will see a list of all pay stubs available for that year.

Step 6: Click on the Pay Stub date for the pay you want to view.

| Pay Stubs                                                                                             |              |              |  |
|-------------------------------------------------------------------------------------------------------|--------------|--------------|--|
| Select the Pay Stub Date to access additional information                                             |              |              |  |
| Pay Stubs for 2008  Pay Stub Date Pay Period Begin Date Pay Period End Date Gross Pay Net Pay Message |              |              |  |
| · .                                                                                                   | Aug 01, 2008 | Aug 15, 2008 |  |
| Ava 15, 2006                                                                                          | Jul 16, 2008 | Jul 31, 2008 |  |
| <u> 104 31, 2008</u>                                                                                  | Jui 01, 2008 | Jul 15, 2008 |  |
| 241.12.2008                                                                                           | Jun 16, 2008 | Jun 30, 2008 |  |